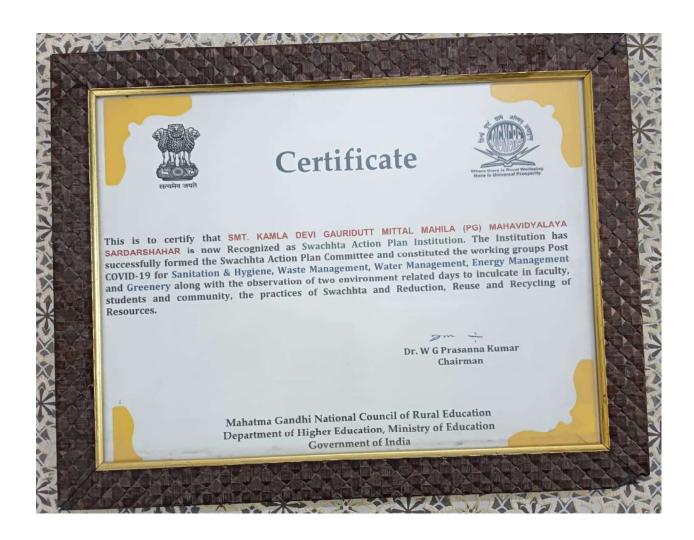

#### 3.4.2. INDEX

| S. No. | Award                                                                                                                                                      | Year    |
|--------|------------------------------------------------------------------------------------------------------------------------------------------------------------|---------|
| 1.     | Appreciation Award from Ministry of Cultural, Govt. of India                                                                                               | 2022-23 |
| 2.     | Certificate of Appreciation from Mahatma Gandhi National council of Rural Education, Department of Higher Education, Ministry of Education, Govt. of India | 2020-21 |
| 3.     | Certificate of Appreciation from SDM Office Sardarshahar, Govt. of Rajasthan                                                                               | 2020    |
| 4.     | Certificate of Appreciation from Rajasthan State AIDS control<br>Society Jaipur, Rajasthan                                                                 | 2019    |
| 5.     | Certificate of Appreciation from Rajasthan State Bharat Scout and Guide , Head office, Churu                                                               | 2019    |
| 6.     | Appreciation Award from Rover Rangers Training Camp                                                                                                        | 2018    |