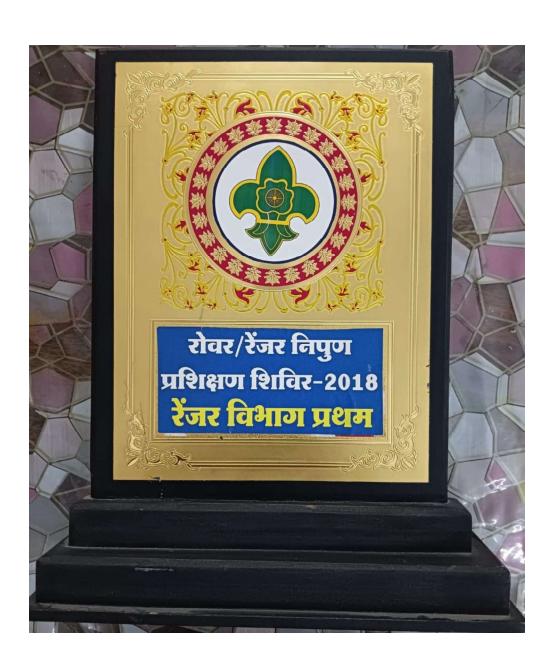

#### 3.4.2. INDEX

| S. No. | Award                                                                                                                                                      | Year    |
|--------|------------------------------------------------------------------------------------------------------------------------------------------------------------|---------|
| 1.     | Appreciation Award from Ministry of Cultural, Govt. of India                                                                                               | 2022-23 |
| 2.     | Certificate of Appreciation from Mahatma Gandhi National council of Rural Education, Department of Higher Education, Ministry of Education, Govt. of India | 2020-21 |
| 3.     | Certificate of Appreciation from SDM Office Sardarshahar, Govt. of Rajasthan                                                                               | 2020    |
| 4.     | Certificate of Appreciation from Rajasthan State AIDS control<br>Society Jaipur, Rajasthan                                                                 | 2019    |
| 5.     | Certificate of Appreciation from Rajasthan State Bharat Scout and Guide , Head office, Churu                                                               | 2019    |
| 6.     | Appreciation Award from Rover Rangers Training Camp                                                                                                        | 2018    |