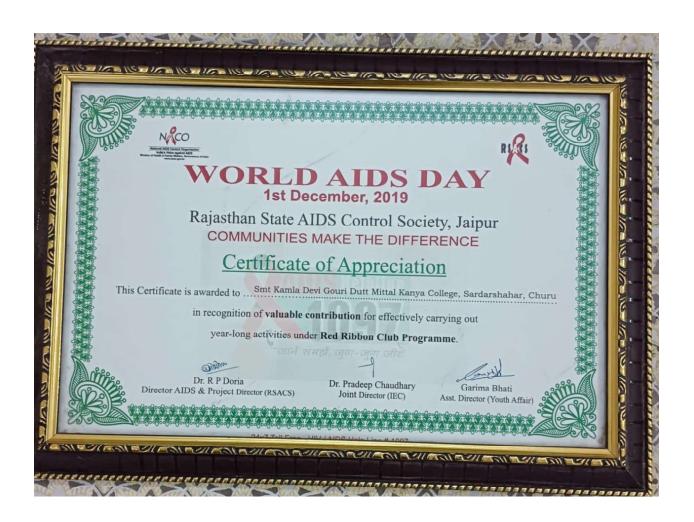

#### 3.4.2. INDEX

| S. No. | Award                                                                                                                                                      | Year    |
|--------|------------------------------------------------------------------------------------------------------------------------------------------------------------|---------|
| 1.     | Appreciation Award from Ministry of Cultural, Govt. of India                                                                                               | 2022-23 |
| 2.     | Certificate of Appreciation from Mahatma Gandhi National council of Rural Education, Department of Higher Education, Ministry of Education, Govt. of India | 2020-21 |
| 3.     | Certificate of Appreciation from SDM Office Sardarshahar, Govt. of Rajasthan                                                                               | 2020    |
| 4.     | Certificate of Appreciation from Rajasthan State AIDS control<br>Society Jaipur, Rajasthan                                                                 | 2019    |
| 5.     | Certificate of Appreciation from Rajasthan State Bharat Scout and Guide , Head office, Churu                                                               | 2019    |
| 6.     | Appreciation Award from Rover Rangers Training Camp                                                                                                        | 2018    |