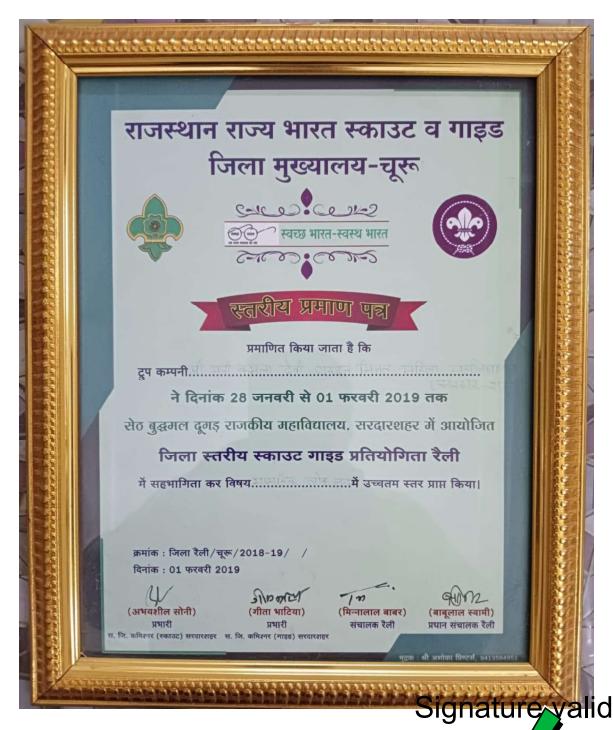

#### 3.4.2. INDEX

| S. No. | Award                                                                                                                                                      | Year    |
|--------|------------------------------------------------------------------------------------------------------------------------------------------------------------|---------|
| 1.     | Appreciation Award from Ministry of Cultural, Govt. of India                                                                                               | 2022-23 |
| 2.     | Certificate of Appreciation from Mahatma Gandhi National council of Rural Education, Department of Higher Education, Ministry of Education, Govt. of India | 2020-21 |
| 3.     | Certificate of Appreciation from SDM Office Sardarshahar, Govt. of Rajasthan                                                                               | 2020    |
| 4.     | Certificate of Appreciation from Rajasthan State AIDS control<br>Society Jaipur, Rajasthan                                                                 | 2019    |
| 5.     | Certificate of Appreciation from Rajasthan State Bharat Scout and Guide , Head office, Churu                                                               | 2019    |
| 6.     | Appreciation Award from Rover Rangers Training Camp                                                                                                        | 2018    |